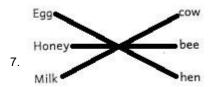

## COMPETENCE BASED CURRICULUM HOMEWORK ENGAGEMENT PROGRAM GRADE 1 2024 AUGUST INTEGRATED ACTIVITIES

| a) | EN۱ | /IRO | NME | NTAL |
|----|-----|------|-----|------|
|----|-----|------|-----|------|

|    | The weather is            |                |                              |
|----|---------------------------|----------------|------------------------------|
|    |                           | Ē              | -                            |
|    | U                         | (rainy, windy) |                              |
| 2. | Name the item for storing | g water.       |                              |
|    | <u></u>                   |                | (tank, pot)                  |
| 3. | Soil mixes water to make  |                | (dust, mud)                  |
| 4. | The main source of wate   | r is           | (clouds, rain)               |
| 5. | Clothes dry fast in a     |                | day. ( <b>rainy, sunny</b> ) |
| 6. | Loud sound spoils our     |                | (ears, eyes)                 |
| 7. | Match the food and ani    | mal.           |                              |
|    | Egg                       | cow            |                              |
|    | Honey                     | bee            |                              |
|    | Milk                      | hen            |                              |
| 8. | Draw a river              |                |                              |
|    |                           |                |                              |