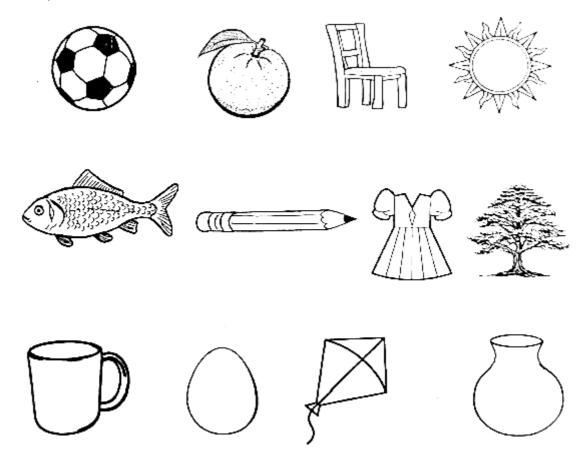

## 2. Read the picture

## **Answers**

- 1. Answer to be assessed by the teacher.
- 2. o Ball
  - o Orange
  - o Chair
  - $\circ\, \text{Sun}$
  - o Fish
  - o Pencil
  - o Dress

  - o Tree

- o Cup
- o Egg
- o Kite
- $\circ\, \text{Pot}$