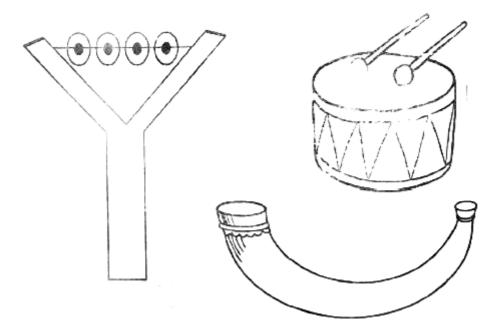

## 8. Colour these painting materials

9. Join the dots to form a shape

9. Colour the objects used when dancing