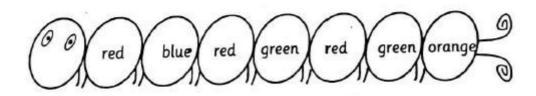

.                        |       |
| 2. 445 445                |       |
| 3.                        |       |

### 2. Colour the flag of Kenya.



#### 3. Use the correct colours



#### 4. Draw the pictures

| 180     | * ************************************ |  |
|---------|----------------------------------------|--|
| *       |                                        |  |
| Table   | Pencil                                 |  |
|         |                                        |  |
|         |                                        |  |
|         |                                        |  |
| 9 H 4   |                                        |  |
| a , i e |                                        |  |
| Tree    | House                                  |  |

### 5. Colour the following



## 6. Complete the patterns

- 1. \_ | | —
- 2. ||=||=
- 3. |||= |||=
- 4. ♦ ♦
- 5.

## 7. Colour the pictures correctly



## 8. Colour these painting materials



9. Join the dots to form a shape



9. Colour the objects used when dancing



### **Answers**

- 1. Answer to be assessed by the teacher.
- 2. Answer to be assessed by the teacher.
- 3. Answer to be assessed by the teacher.
- 4. Answer to be assessed by the teacher.
- 5. Answer to be assessed by the teacher.

| 6. Answer to be assessed by the teacher. |  |  |
|------------------------------------------|--|--|
|                                          |  |  |
|                                          |  |  |
|                                          |  |  |
|                                          |  |  |
|