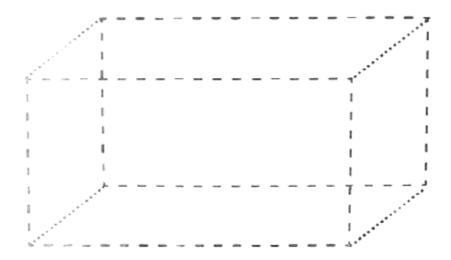

## 8. Colour these painting materials

9. Join the dots to form a shape

9. Colour the objects used when dancing