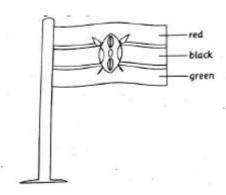

# COMPETENCE BASED CURRICULUM HOMEWORK ENGAGEMENT ACTITITY PRE-PRIMARY TWO



# **CREATIVE ACTIVITY**

| NAME:                     | DATE: |
|---------------------------|-------|
| 1. Write the next pattern |       |
| 1.                        |       |
| 2. 445 445                |       |
| 3.                        |       |

### 2. Colour the flag of Kenya.



#### 3. Use the correct colours



#### 4. Draw the pictures

| 180     | * ************************************ |  |
|---------|----------------------------------------|--|
| *       |                                        |  |
| Table   | Pencil                                 |  |
|         |                                        |  |
|         |                                        |  |
|         |                                        |  |
| 9 H 4   |                                        |  |
| a , i e |                                        |  |
| Tree    | House                                  |  |

### 5. Colour the following



## 6. Complete the patterns

- 1. \_ | | —
- 2. ||=||=
- 3. |||= |||=
- 4. ♦ ♦
- 5.

## 7. Colour the pictures correctly



## 8. Colour these p