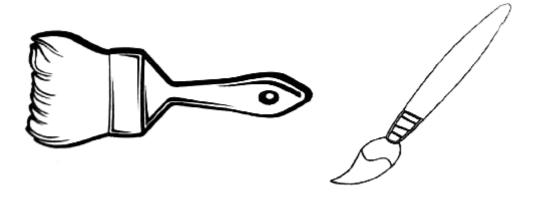

## 8. Colour these painting materials

9. Join the dots to form a shape

9. Colour the objects used when dancing