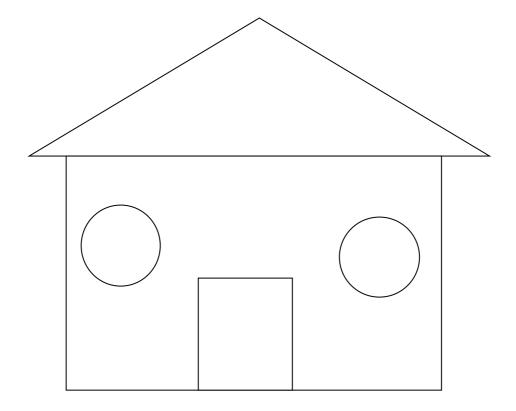

RS SHOULD CHECK THE QUESTION PAPER TO ASCERTAIN THAT ALL THE PAGES ARE PRINTED AS INDICATED AND THAT NO QUESTIONS ARE MISSING.

5. LEARNERS MUST ANSWER THE QUESTIONS IN ENGLISH

(3 Marks)

Name 3 types of food that you eat. (TEACHER TO CHOOSE EITHER ORAL OR WRITTEN)

| a. | ••••• | • • • • • • • | ••••• | <br>••••• |       | • |
|----|-------|---------------|-------|-----------|-------|---|
| b. | ••••• |               | ••••• | <br>      | ••••• |   |
|    |       |               |       |           |       |   |

- 2. We sleep in the .....
- 3. Name the people found at home.



4. Answer orally

My father's mother is my \_\_\_\_\_\_.

5. Name two body parts orally

6. Colour the image according to the colours given by your teacher.

(1 Marks)

(3 Marks)

(2 Marks)

(2 Marks)

(6 Marks)



#### 7. Colour.

(6 Marks)



#### 8. Colour safe activities.

(7 Marks)



9. When to wash hands; (after, before) ..... meal.

10. Colour the image.

(1 Marks)

(6 Marks)

| 4:: |
|-----|

#### 11. Answer orally

Who cooks at home \_\_\_\_\_.

(2 Marks)

(1 Marks)

### (Confidential)

### **Marking Scheme**

| 1. rice<br>potatoes<br>beans | (3 Marks) |
|------------------------------|-----------|
| 2. Bedroom.                  | (1 Marks) |
| 3. Sister.<br>Floor.         | (3 Marks) |
| 4. grandmother               | (2 Marks) |
| 5. Mark as required          | (2 Marks) |
| 6. Colour.                   | (1 Marks) |
| 7. Colour.                   | (1 Marks) |
| 8. Colour.                   | (2 Marks) |
| 9. Before.                   | (1 Marks) |
| 10. Colour.                  | (1 M