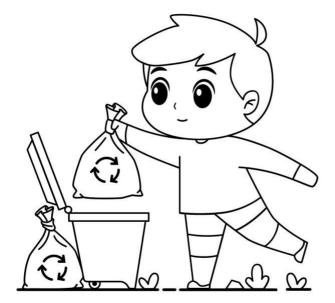

#### 8. Colour safe activities.

(7 Marks)

9. When to wash hands; (after, before) ..... meal.

10. Colour the image.

(1 Marks)

(6 Marks)

| 4:: |
|-----|